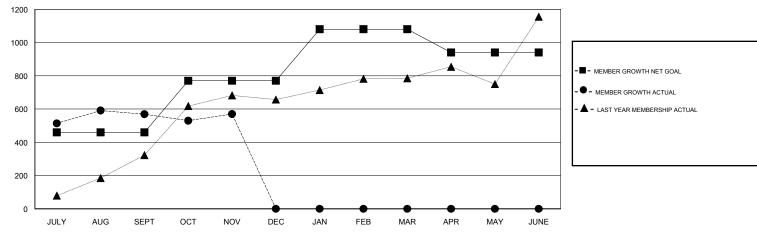

## GOALS AND ACTUAL MEMBERS CUMULATIVE

| DROPPED CLUBS: 1            |     | 98 CLUBS OF 220 ADDED 1 OR MORE<br>NEW MEMBERS | GENDER DISTRIBUTION  MALE 8,781 (90.54%)  FEMALE 918 (9.46%) |                  |       |
|-----------------------------|-----|------------------------------------------------|--------------------------------------------------------------|------------------|-------|
| DROPPED MEMBERS             |     |                                                | Women Percentage Fisca                                       | al Year Goal: 3% |       |
| DECEASED                    | 8   | CLICK HERE FOR CUMULATIVE                      | TOTAL FAMILY UNIT MEMBERS                                    |                  | 1,252 |
| CLUB CANCELLED 33 OTHER 251 |     | MEMBERSHIP DATA                                | FAMILY MEMBERS PAYING HALF                                   |                  | 000   |
|                             |     |                                                |                                                              |                  | 688   |
| TOTAL                       | 292 |                                                |                                                              |                  |       |