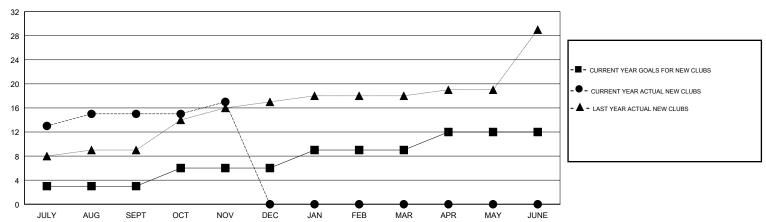

| 15        | 1             | JULY/AUG/SEPT         | 460                       | 783                     | 186                                          |  |
| OCT/NOV/DEC           | 3             | 2         | 0             | OCT/NOV/DEC           | 310                       | 137                     | 106                                          |  |
| JAN/FEB/MAR           | 3             | 0         | 0             | JAN/FEB/MAR           | 310                       | 0                       | 0                                            |  |
| APR/MAY/JUNE          | 3             | 0         | 0             | APR/MAY/JUNE          | -140                      | 0                       | 0                                            |  |

## GOALS AND ACTUAL NEW CLUBS CUMULATIVE



## GOALS AND ACTUAL MEMBERS CUMULATIVE



| DROPPED CLUBS: 1            |     | 98 CLUBS OF 220 ADDED 1 OR MORE<br>NEW MEMBERS | GENDER DISTRIBUTION  MALE 8,781 (90.54%)  FEMALE 918 (9.46%) |                  |       |
|-----------------------------|-----|------------------------------------------------|--------------------------------------------------------------|------------------|-------|
| DROPPED MEMBERS             |     |                                                | Women Percentage Fisca                                       | al Year Goal: 3% |       |
| DECEASED                    | 8   | CLICK HERE FOR CUMULATIVE                      | TOTAL FAMILY UNIT MEMBERS                                    |                  | 1,252 |
| CLUB CANCELLED 33 OTHER 251 |     | MEMBERSHIP